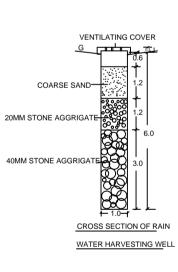

22. The applicant shall ensure that the Rain Water Harvesting Structures are provided & mainta in good repair for storage of water for non potable purposes or recharge of ground water at al times having a minimum total capacity mentioned in the Bye-law 32(a).