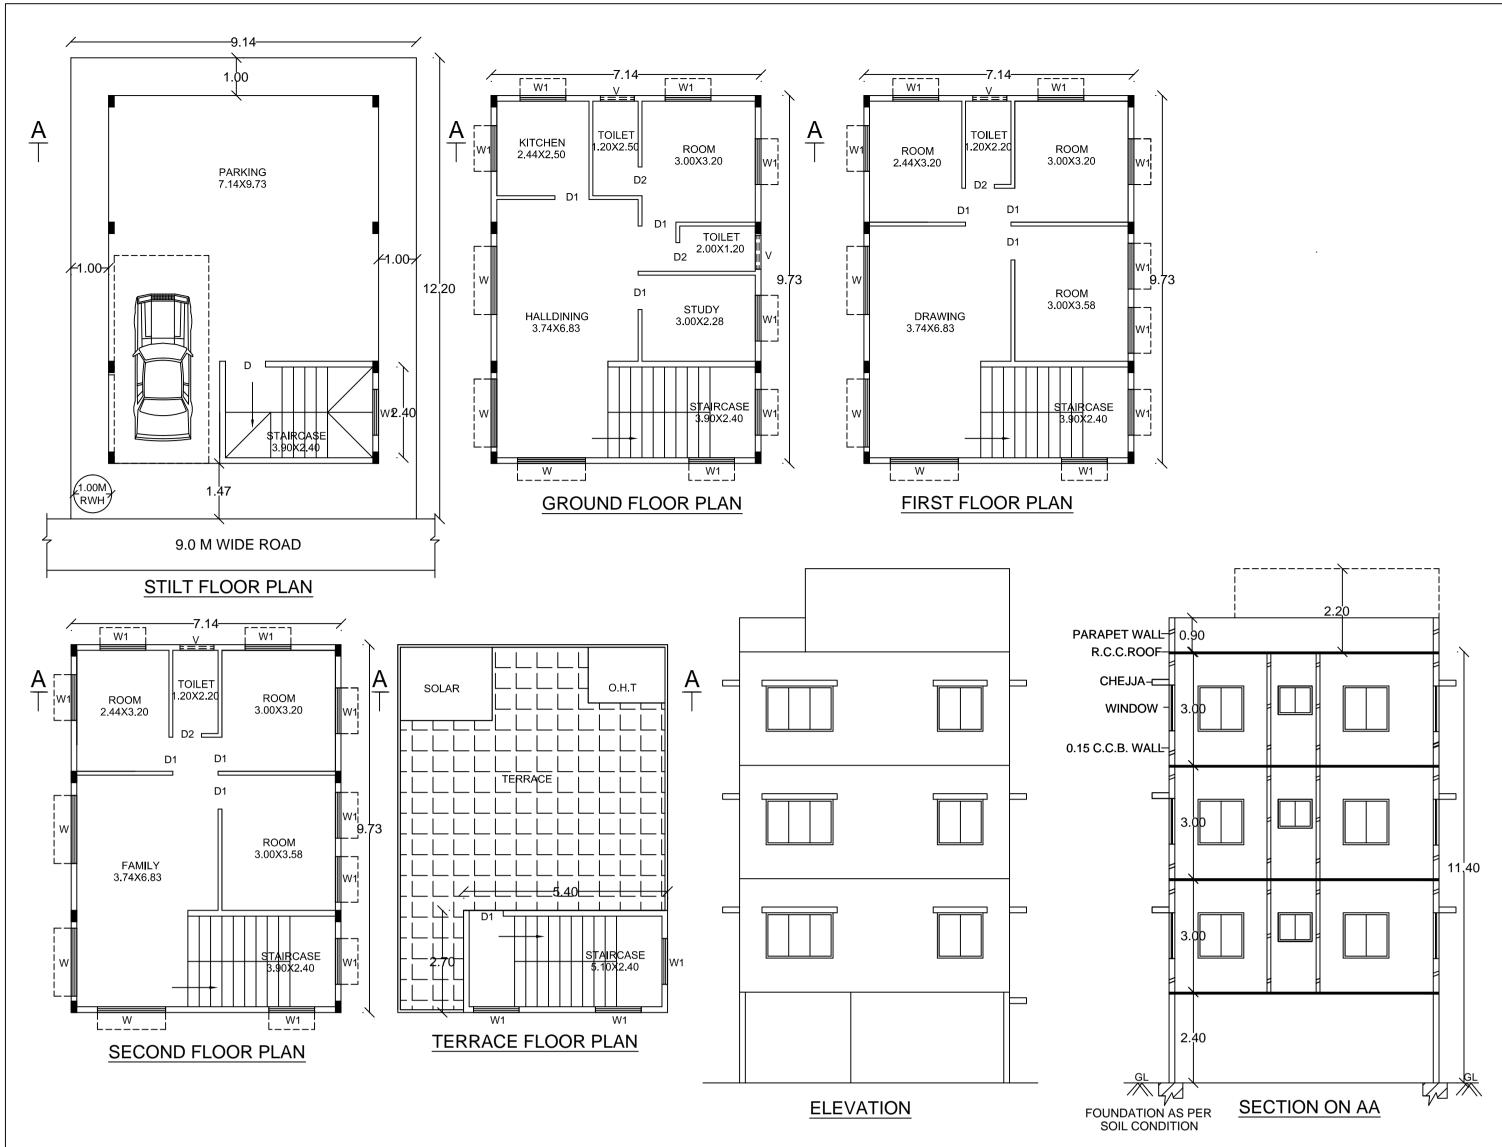

| Floor Name                     | Total Built Up  | Deductions (A | rea in Sq.mt.) | Proposed FAR<br>Area (Sq.mt.) | Total FAR Area | Tnmt (No.) |  |
|--------------------------------|-----------------|---------------|----------------|-------------------------------|----------------|------------|--|
|                                | Area (Sq.mt.)   | StairCase     | Parking        | Resi.                         | (Sq.mt.)       |            |  |
| Terrace Floor                  | 14.58           | 14.58         | 0.00           | 0.00                          | 0.00           | 00         |  |
| Second Floor                   | 69.47           | 9.36          | 0.00           | 60.11                         | 60.11          | 00         |  |
| First Floor                    | 69.47           | 9.36          | 0.00           | 60.11                         | 60.11          | 00         |  |
| Ground Floor                   | 69.47           | 9.36          | 0.00           | 60.11                         | 60.11          | 01         |  |
| Stilt Floor                    | 69.47           | 11.34         | 58.13          | 0.00                          | 0.00           | 00         |  |
| Total:                         | 292.46          | 54.00         | 58.13          | 180.33                        | 180.33         | 01         |  |
| Total Number of<br>Same Blocks | 1               |               |                |                               |                |            |  |
| Total:                         | 292.46          | 54.00         | 58.13          | 180.33                        | 180.33         | 01         |  |
| SCHEDULE C                     | F JOINERY:      |               |                |                               |                |            |  |
| BLOCK NAME                     | BLOCK NAME NAME |               | ENGTH          | HEIGHT                        | NOS            |            |  |
| A (RESI)                       | D2              |               | 0.76           | 2.10                          | 04             |            |  |
| A (RESI)                       | D1              |               | 0.90           | 2.10                          | 09             |            |  |

| FAR &Tenement Details |                     |                                 |                             |         |                                  |                            |            |  |
|-----------------------|---------------------|---------------------------------|-----------------------------|---------|----------------------------------|----------------------------|------------|--|
| Block                 | No. of Same<br>Bldg | Total Built Up<br>Area (Sq.mt.) | Deductions (Area in Sq.mt.) |         | Proposed FAR<br>Area<br>(Sq.mt.) | Total FAR<br>Area (Sq.mt.) | Tnmt (No.) |  |
|                       |                     |                                 | StairCase                   | Parking | Resi.                            |                            |            |  |
| A (RESI)              | 1                   | 292.46                          | 54.00                       | 58.13   | 180.33                           | 180.33                     | 01         |  |
| Grand Total:          | 1                   | 292.46                          | 54.00                       | 58.13   | 180.33                           | 180.33                     | 1.00       |  |